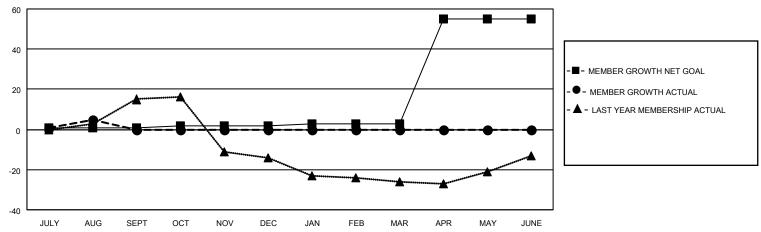

## District 27 C1

| Clubs                 |               |           |               | Members               |                         |                         |                                                    |
|-----------------------|---------------|-----------|---------------|-----------------------|-------------------------|-------------------------|----------------------------------------------------|
| RESULTS FOR 2022-2023 |               |           |               | RESULTS FOR 2022-2023 |                         |                         |                                                    |
| QUARTER               | NEW CLUB GOAL | NEW CLUBS | DROPPED CLUBS | QUARTER MEM           | MBER GROWTH NET<br>GOAL | MEMBER GROWTH<br>ACTUAL | DROPPED<br>MEMBERS ACTUAL<br>(including transfers) |
| JULY/AUG/SEPT         | 1             | 0         | 0             | JULY/AUG/SEPT         | 1                       | 19                      | 13                                                 |
| OCT/NOV/DEC           | 0             | 0         | 0             | OCT/NOV/DEC           | 1                       | 0                       | 0                                                  |
| JAN/FEB/MAR           | 0             | 0         | 0             | JAN/FEB/MAR           | 1                       | 0                       | 0                                                  |
| APR/MAY/JUNE          | 0             | 0         | 0             | APR/MAY/JUNE          | 52                      | 0                       | 0                                                  |